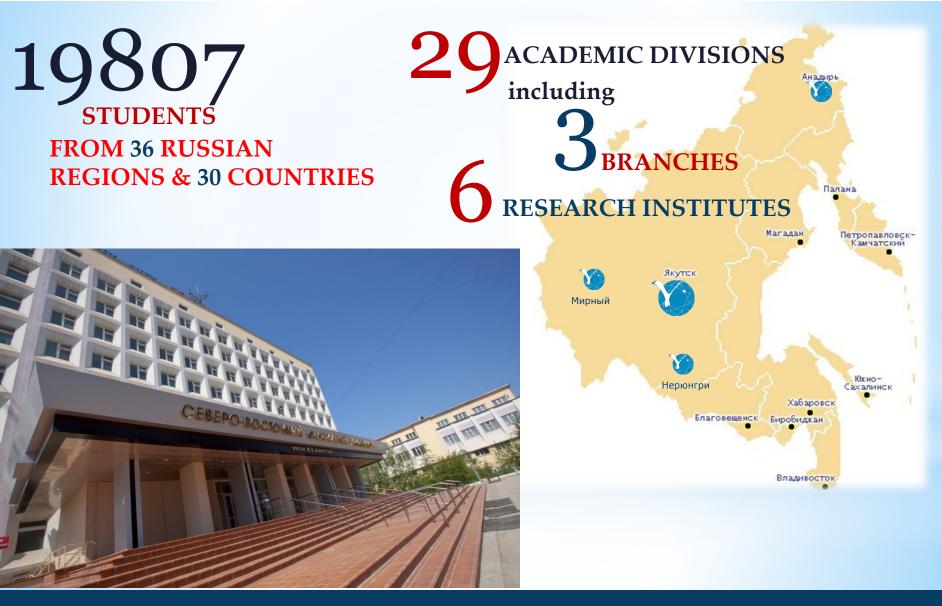

# about 17 000 students

#### **TECHNICAL INSTITUTE (NERYUNGRI)**

POLYTECHNIC INSTITUTE (MIRNY)

NEFU CHUKOTKA BRANCH

**TEACHER TRAINING INSTITUTE** 

**INSTITUTE OF MEDICINE** 

INSTITUTE OF FINANCE AND ECONOMICS

INSTITUTE OF MATHEMATICS AND INFORMATICS

INSTITUTE OF PHYSICS AND TECHNOLOGY

INSTITUTE OF FOREIGN PHILOLOGY AND REGIONAL STUDIES

**INSTITUTE OF ENGINEERING** 

INSTITUTE OF PHYSICAL EDUCATION AND SPORTS

**INSTITUTE OF PSYCHOLOGY** 

# **INSTITUTES & FACULTIES**

**INSTITUTE OF TECHNOLOGY** 

INSTITUTE OF LANGUAGES AND CULTURE OF RUSSIAN NORTHEAST PEOPLES

**INSTITUTE OF NATURAL SCIENCES** 

**INSTITUTE OF MINING** 

FACULTY OF HISTORY

FACULTY OF PHILOLOGY

FACULTY OF LAW

FACULTY OF ROAD CONSTRUCTION

FACULTY OF GEOLOGICAL SURVEY

FACULTY OF PRE-UNIVERSITY EDUCATION AND PROFESSIONAL ORIENTATION

INSTITUTE OF ADDITIONAL PROFESSIONAL EDUCATION