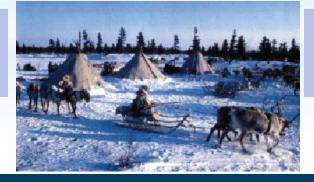

## PRIORITIES OF THE UNIVERSITY'S DEVELOPMENT

to achieve a new quality of the university to use science-based technologies and production in Northern conditions

to provide ecological safety and technologically sufficient reproduction of mineral raw material base, rational nature management

to provide analytical and personnel support of innovation social and economic development of Northeastern Russia

to preserve and develop Arctic peoples culture

to improve quality of living in the North