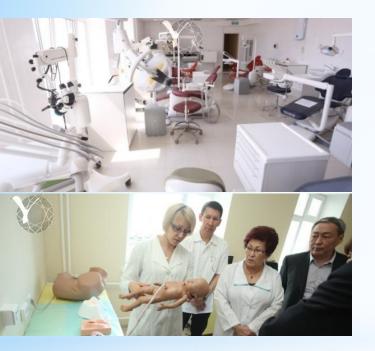

# **MEDICAL CLINIC**

Opened this summer, Medical Clinic consists of 3 blocks: educational, clinical/diagnostic, and research/production. Research block includes 6 academic laboratories: clinicaldiagnostic, immunological, microbiological, and laboratories of osteoporosis, genomic medicine and neurophysiological research.

The Clinic is equipped with a simulation center, modern dental equipment with 3D apparatus, and a spacious lecture hall.

It is planned to develop a broad range of scientifc topics: from hematology to molecular biology and cellular technologies.